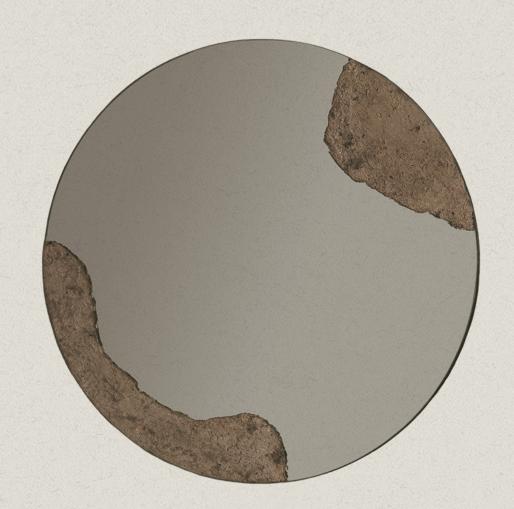

### BEAUTY IN DETERIORATION MINIMALISM

The Pompeii Round Mirror consists of burnt ash that is hand-spread and worked. The inspiration for this mirror comes from what remains of the city of Pompeii today. We were fascinated with how what was found unlocked numerous windows to the history of our past and how this ancient empire once lived.

The mirror acts as a window and a reflection to our past and the burnt ash gives a textural feeling to this part of history.

NOTE: Burnt Ash shape and color is organic and may differ from piece to piece to keep uniqueness in the artists own hand and technique.