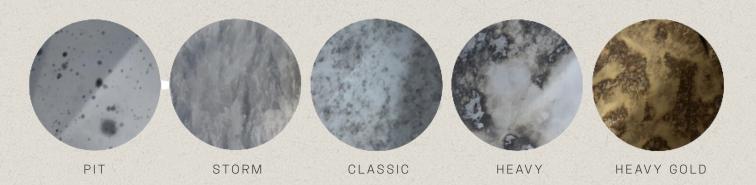

## CUSTOMIZATIONS

ASH COLOR Tan

MIRROR
See Tearsheet for Finishes

LACQUER COLOR

BM Paint code

# FINISHES

FRAME FINISHES MIRROR FINISHES ASH COLORS

SPECIALTY MIRROR FINISHES

\*Specialty finishes are considered custom and will have a custom fee assoicated