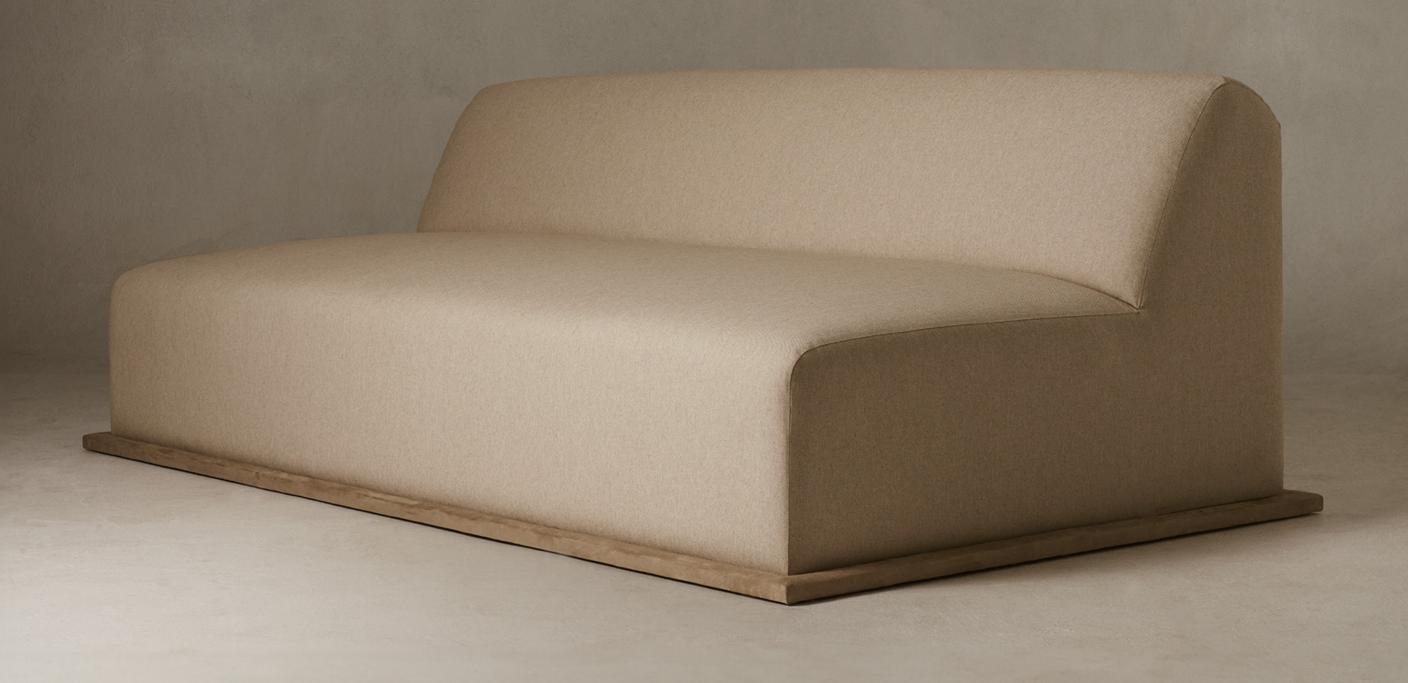

LIST \$11,890

SMOKING SOFA
TYPE: LOVESEAT

DIMENSIONS 88" W × 44" D × 31" H × 15.5" SH

MATERIALS
Raw Steel, COM

LEAD-TIME 6-12 Weeks

### CLOSER TO EARTH SLOW-LIVING & LOW SEATING

We designed this sofa to embody the feeling of the three cultural philosophies below:

- Lo Struscio: An Italian practice of slow-living. Italians believe that slowing down has the potential to not only improve but also transform one's life for the better. At its core, it is about finding the beauty in everyday life, without a sense of urgency of what is to come next.
- · Wabi-Sabi: The Japanese philosophy of a way of life that values contentment, and simplicity.
- Hygge: The Scandinavian practice which embraces comfort, coziness, and well-being.