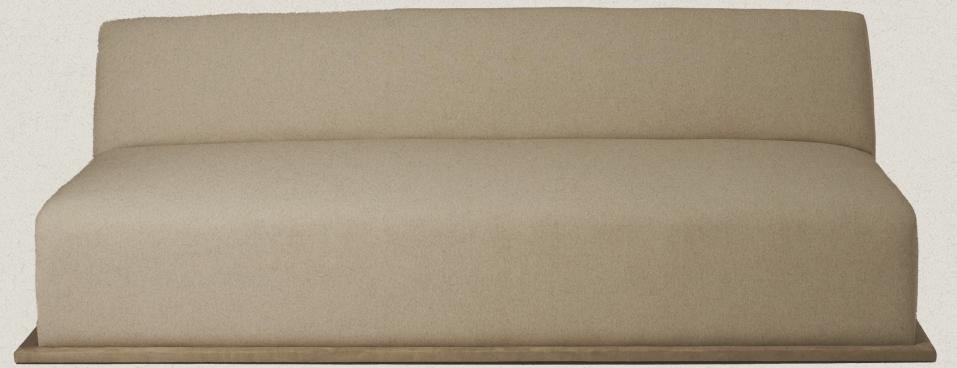

LIST \$11,890

SMOKING SOFA
TYPE: LOVESEAT

DIMENSIONS 88" W × 44" D × 31" H × 15.5" SH

MATERIALS
Raw Steel, COM

LEAD-TIME 6-12 Weeks

### CLOSER TO EARTH SLOW-LIVING & LOW SEATING

We designed this sofa to embody the feeling of the three cultural philosophies below:

- Lo Struscio: An Italian practice of slow-living. Italians believe that slowing down has the potential to not only improve but also transform one's life for the better. At its core, it is about finding the beauty in everyday life, without a sense of urgency of what is to come next.
- · Wabi-Sabi: The Japanese philosophy of a way of life that values contentment, and simplicity.
- Hygge: The Scandinavian practice which embraces comfort, coziness, and well-being.