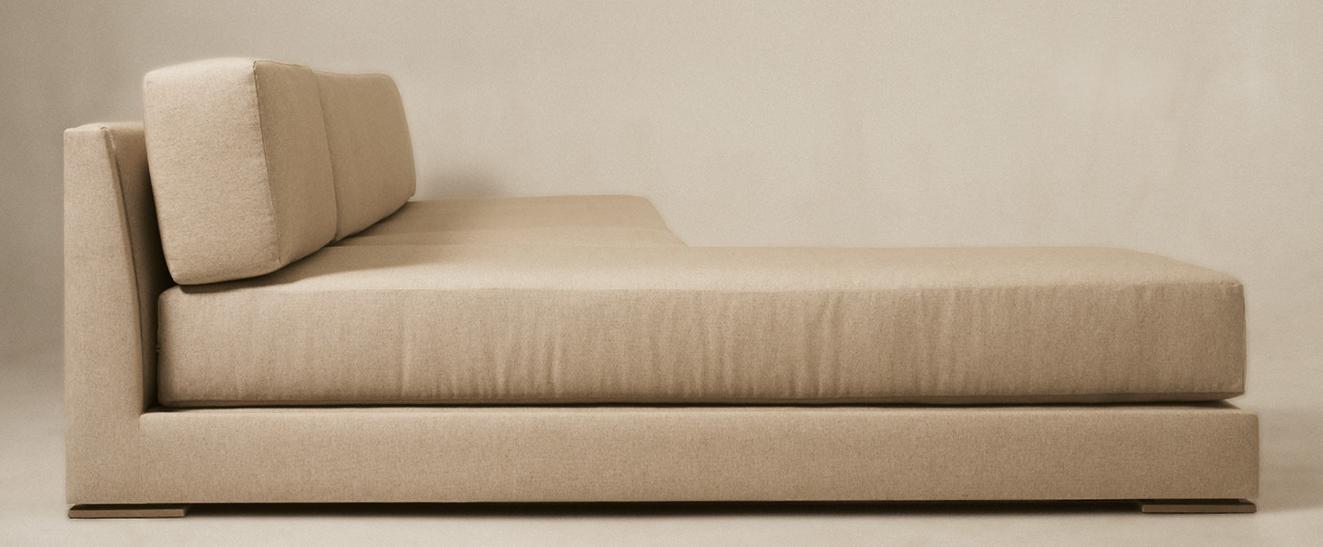

## FORUM SOFA

## FORUM SOFA TYPE: SECTIONAL

|      |   | C | IMI | ΞN  | SIOI | VS  | 5  |   |     |   |
|------|---|---|-----|-----|------|-----|----|---|-----|---|
| 138" | W | x | 44' | D   | /84  | " [ | ); | × | 27" | Н |
|      |   |   | Х   | 16' | 'SH  |     |    |   |     |   |

## ROMAN FORUM FORO ROMANO

Much like Roman Forums, we hope our sectional will be the focal point of gathering in your home. This sofa's design was inspired by the Italian Market Forum of Trajan. The channel design of this sofa comes from the causeways seen on the plan of the Roman Forum.