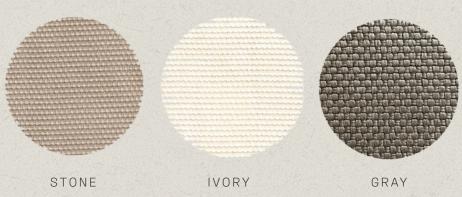

## CUSTOMIZATIONS IDENTITY

COM 10y Cushions 8y Frame 2y Legs

FABRICS

ITALIAN ULTRA SUEDE

BEIGE

INDIGO

CAFFÈ

OLIVE GREEN

CAMEL

STONE

GRAY

ITALIAN TEXTURED WOVEN

STONE/STONE

GRAY/GRAY