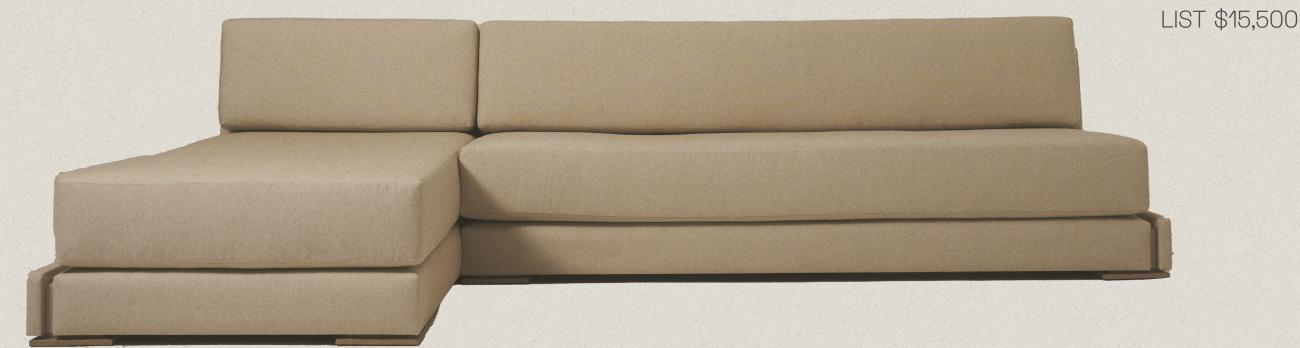

## FORUM SOFA

## FORUM SOFA TYPE: SECTIONAL

|      |   | C | IMI | ΞN  | SIOI | VS  | 5  |   |     |   |
|------|---|---|-----|-----|------|-----|----|---|-----|---|
| 138" | W | x | 44' | D   | /84  | " [ | ); | × | 27" | Н |
|      |   |   | Х   | 16' | 'SH  |     |    |   |     |   |

## ROMAN FORUM FORO ROMANO

Much like Roman Forums, we hope our sectional will be the focal point of gathering in your home. This sofa's design was inspired by the Italian Market Forum of Trajan. The channel design of this sofa comes from the causeways seen on the plan of the Roman Forum.