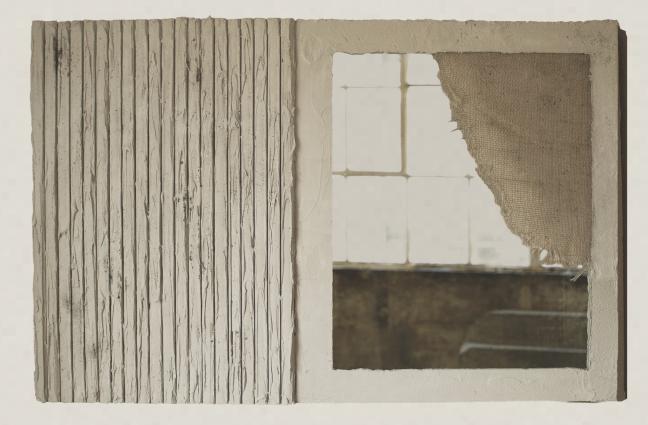

## THE FALL OF AN EMPIRE ROME

The Roman Fall Mirror consists of burnt ash that is hand-spread and deconstructed burlap to resemble The Fall of The Roman Empire.

NOTE: Plaster and Burlap shape is organic and may differ from piece to piece to keep uniqueness in the artists own hand and technique.