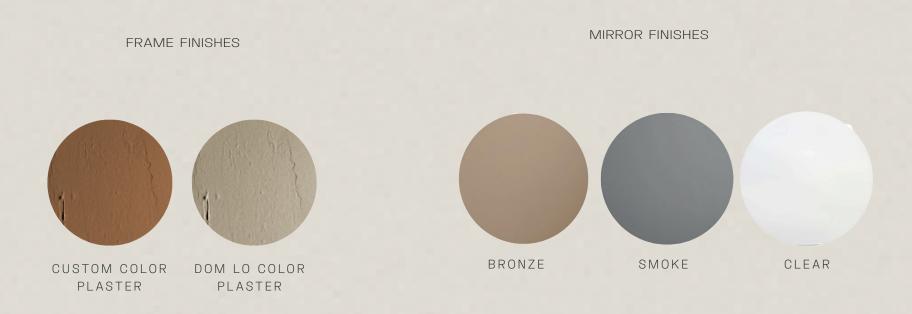

## CUSTOMIZATIONS IDENTITY

PLASTER COLOR BM Paint Code

MIRROR See Tearsheet for Finishes FINISHES

SPECIALTY MIRROR FINISHES

\*Specialty finishes are considered custom and will have a custom fee assoicated