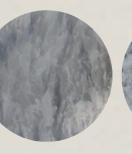

## THE FALL OF AN EMPIRE ROME

The Roman Fall Mirror consists of burnt ash that is hand-spread and deconstructed burlap to resemble The Fall of The Roman Empire.

NOTE: Plaster and Burlap shape is organic and may differ from piece to piece to keep uniqueness in the artists own hand and technique.