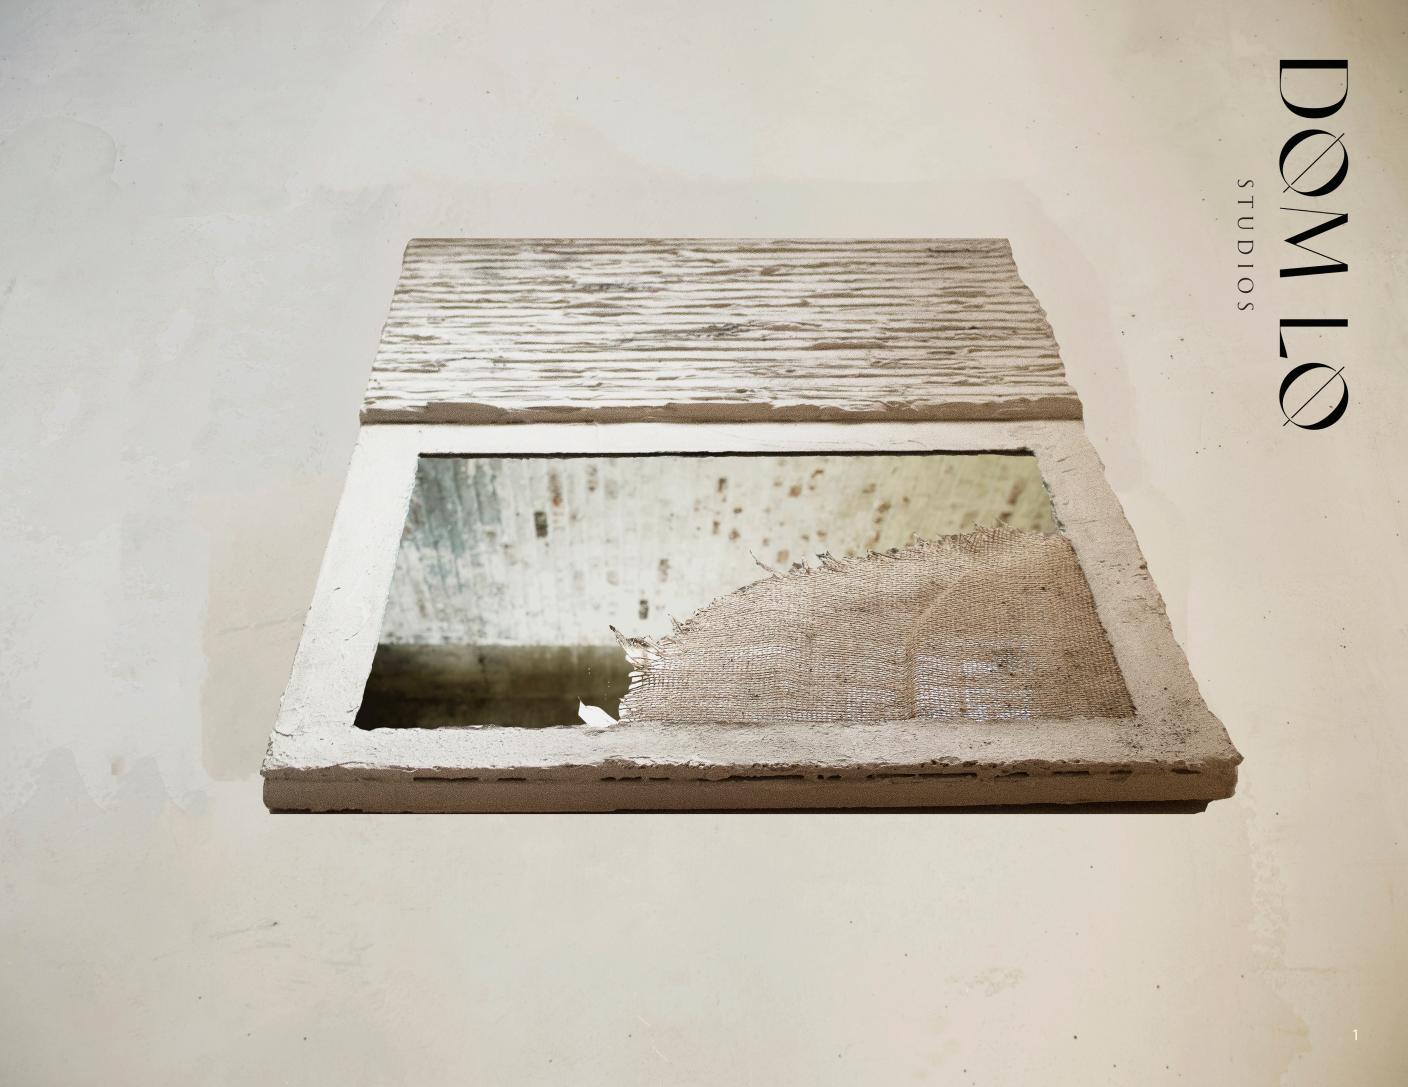

## ROMAN FALL MIRROR

LIST \$2,600

## ROMAN FALL MIRROR

DIMENSIONS 34" W x 1" D x 22" H

MATERIALS Beige Plaster, Burlap, Clear Mirror

> LEAD-TIME 6-12 Weeks

## THE FALL OF AN EMPIRE ROME

The Roman Fall Mirror consists of burnt ash that is hand-spread and deconstructed burlap to resemble The Fall of The Roman Empire.

NOTE: Plaster and Burlap shape is organic and may differ from piece to piece to keep uniqueness in the artists own hand and technique.