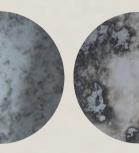

## THE FALL OF AN EMPIRE ROME

The Roman Fall Mirror consists of burnt ash that is hand-spread and deconstructed burlap to resemble The Fall of The Roman Empire.

NOTE: Plaster and Burlap shape is organic and may differ from piece to piece to keep uniqueness in the artists own hand and technique.