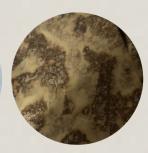

## THE FALL OF AN EMPIRE ROME

The Roman Fall Mirror consists of burnt ash that is hand-spread and deconstructed burlap to resemble The Fall of The Roman Empire.

NOTE: Plaster and Burlap shape is organic and may differ from piece to piece to keep uniqueness in the artists own hand and technique.