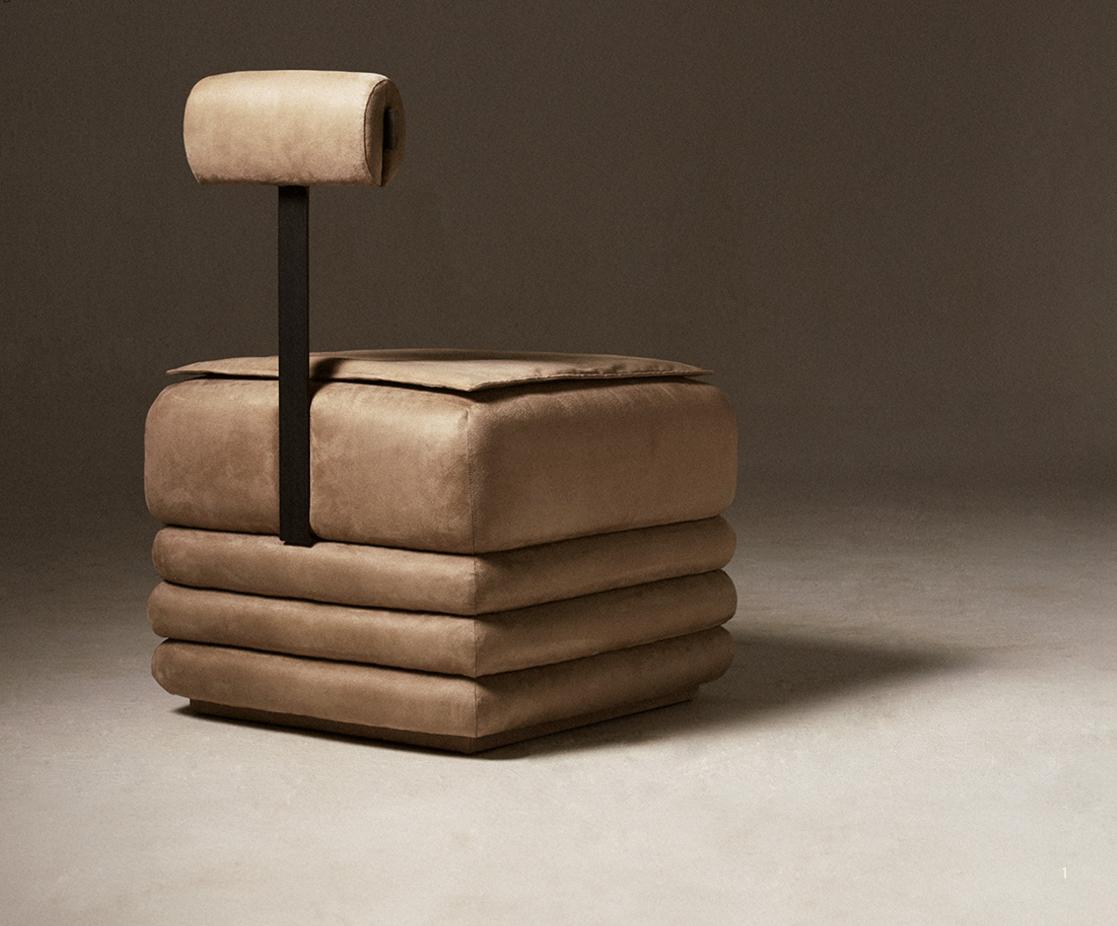

## SICILIAN TOWEL CHAIR

LIST \$3,650

#### SICILIAN TOWEL CHAIR TYPE: CORNER ACCENT CHAIR

DIMENSIONS 24" W x 26" D x 34" H x 18" SH

MATERIALS
Raw Steel, COM

LEAD-TIME 6-12 Weeks

#### ALL ROADS LEAD TO ROME WITH A DETOUR THROUGH TURKEY

This accent chair features both unconventionality and comfortability with its industrial raw steel back support and pillow top seat cushion. Inspired by the lounges of Marrakech, the steppes of the Island of Sicilia and various Italian bathhouses.

The Sicilian Towel Chair is not only inspired by these regions but also by the infamous Turkish Ottoman.