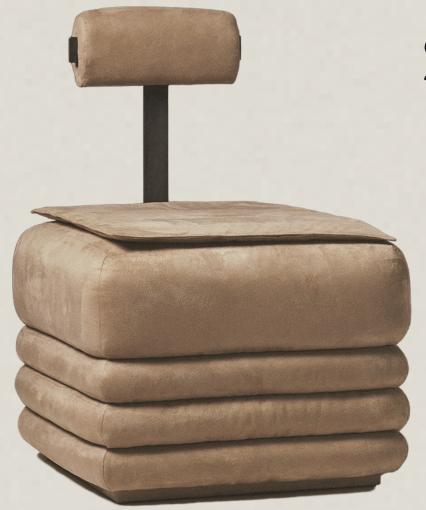

## SICILIAN TOWEL CHAIR

LIST \$3,650

#### SICILIAN TOWEL CHAIR TYPE: CORNER ACCENT CHAIR

DIMENSIONS 24" W x 26" D x 34" H x 18" SH

MATERIALS
Raw Steel, COM

LEAD-TIME 6-12 Weeks

#### ALL ROADS LEAD TO ROME WITH A DETOUR THROUGH TURKEY

This accent chair features both unconventionality and comfortability with its industrial raw steel back support and pillow top seat cushion. Inspired by the lounges of Marrakech, the steppes of the Island of Sicilia and various Italian bathhouses.

The Sicilian Towel Chair is not only inspired by these regions but also by the infamous Turkish Ottoman.