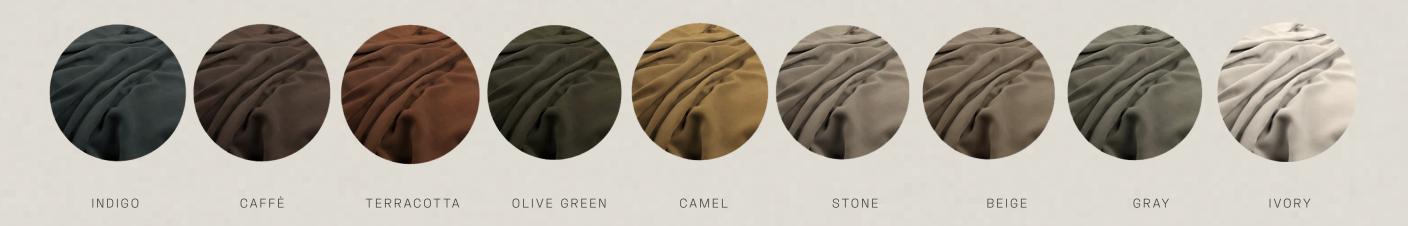

# DOMLO







## SICILIAN TOWEL CHAIR

LIST \$3,650

#### SICILIAN TOWEL CHAIR TYPE: CORNER ACCENT CHAIR

DIMENSIONS 24" W x 26" D x 34" H x 18" SH

MATERIALS
Raw Steel, COM

LEAD-TIME 6-12 Weeks

#### ALL ROADS LEAD TO ROME WITH A DETOUR THROUGH TURKEY

This accent chair features both unconventionality and comfortability with its industrial raw steel back support and pillow top seat cushion. Inspired by the lounges of Marrakech, the steppes of the Island of Sicilia and various Italian bathhouses.

The Sicilian Towel Chair is not only inspired by these regions but also by the infamous Turkish Ottoman.

## CUSTOMIZATIONS IDENTITY

COM
4 Yards (1/2 Yard for Backrest)

### FABRICS