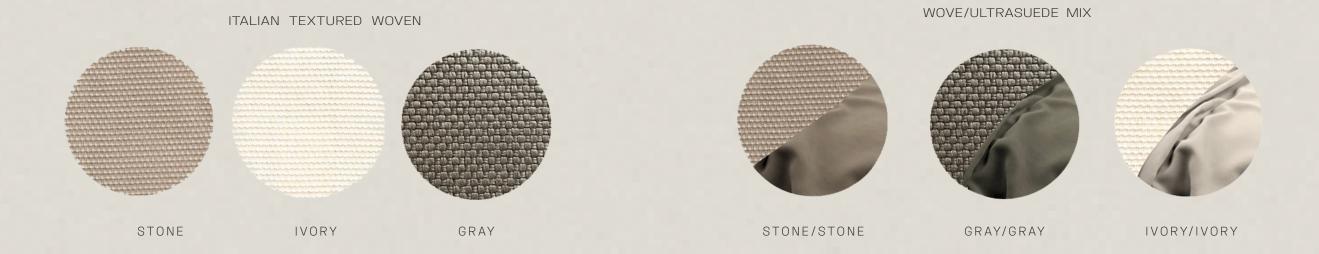

# DOMLO







## SICILIAN TOWEL CHAIR

LIST \$3,650

#### SICILIAN TOWEL CHAIR TYPE: CORNER ACCENT CHAIR

DIMENSIONS 24" W x 26" D x 34" H x 18" SH

MATERIALS
Raw Steel, COM

LEAD-TIME 6-12 Weeks

#### ALL ROADS LEAD TO ROME WITH A DETOUR THROUGH TURKEY

This accent chair features both unconventionality and comfortability with its industrial raw steel back support and pillow top seat cushion. Inspired by the lounges of Marrakech, the steppes of the Island of Sicilia and various Italian bathhouses.

The Sicilian Towel Chair is not only inspired by these regions but also by the infamous Turkish Ottoman.

## CUSTOMIZATIONS IDENTITY

COM
4 Yards (1/2 Yard for Backrest)

### FABRICS