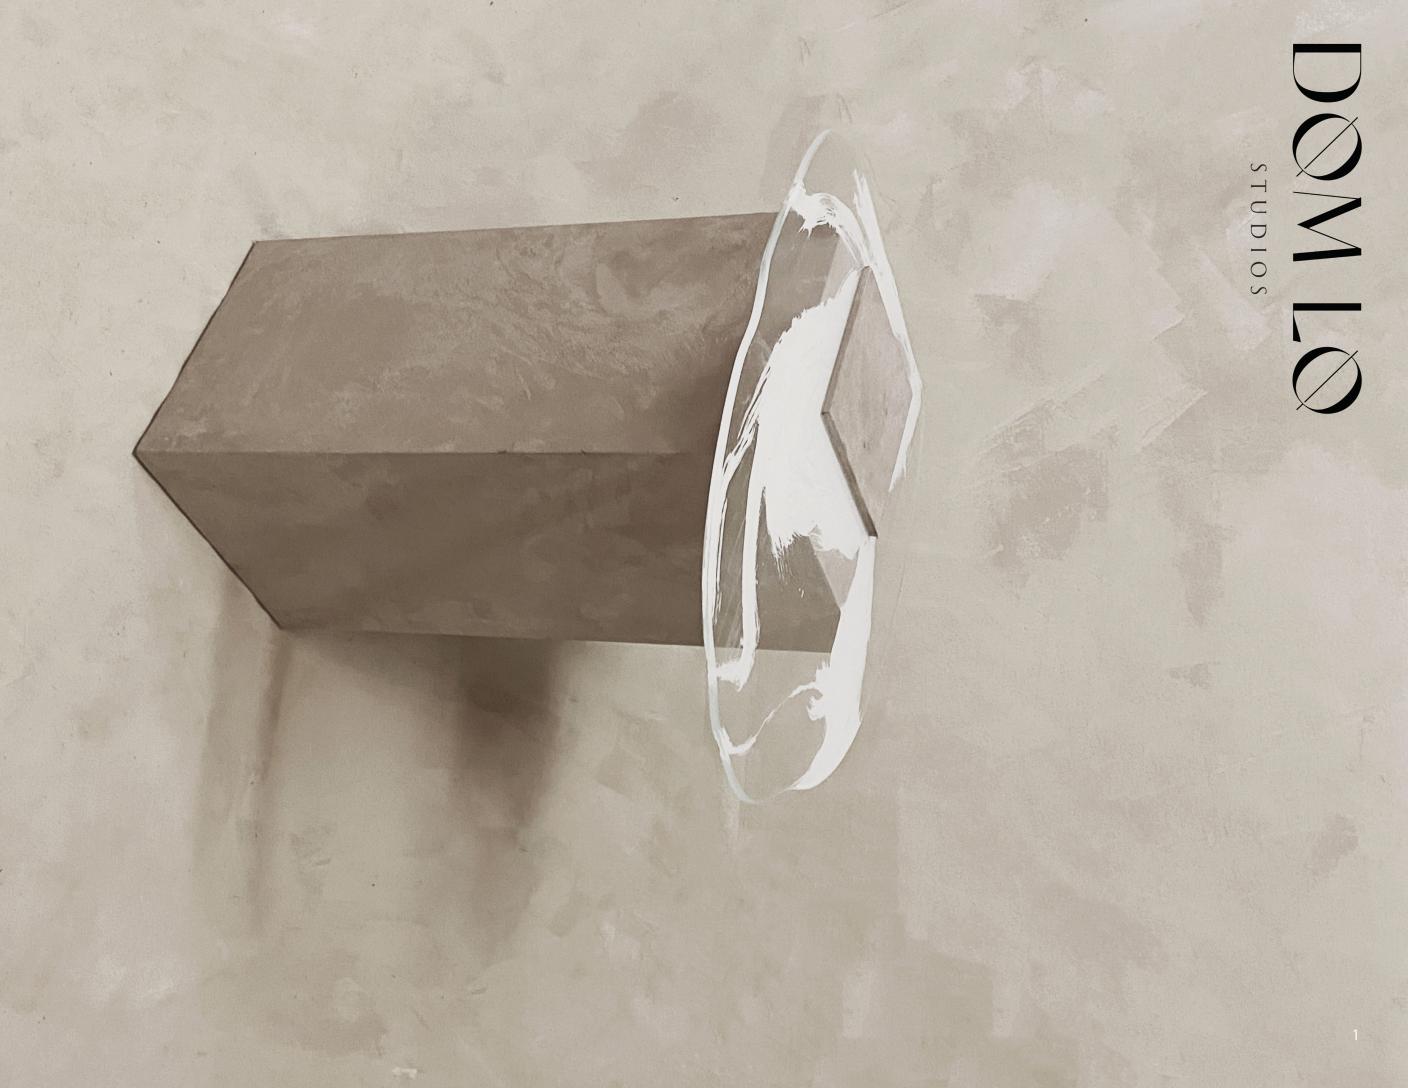

# ROMAN DRINK TABLE

LIST \$3,520

#### ROMAN TABLE TYPE: DRINK TABLE

DIMENSIONS 18 W X 14" D X 21" H

MATERIALS HAND-PAINTED GLASS, COM

> LEAD-TIME 6-12 WEEKS

#### VENETIAN ROME

The Roman Drink Table is upholstered in COM, weighed down with powdered marble, and hand painted. This table is inspired by the white marble of Rome and the Venetian Plaster, which we achieved this look by upholstering the base in a greige suede.

NOTE: Glass shape and paint strokes are organic and differ from piece to piece to keep uniqueness in the artists own hand.

At checkout please use the 'Add a Note' option to write in the color choice you would like.