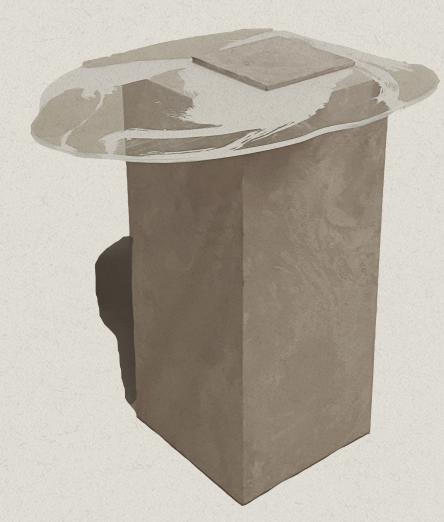

# ROMAN DRINK TABLE

LIST \$3,520

#### ROMAN TABLE TYPE: DRINK TABLE

DIMENSIONS 18 W X 14" D X 21" H

MATERIALS HAND-PAINTED GLASS, COM

> LEAD-TIME 6-12 WEEKS

#### VENETIAN ROME

The Roman Drink Table is upholstered in COM, weighed down with powdered marble, and hand painted. This table is inspired by the white marble of Rome and the Venetian Plaster, which we achieved this look by upholstering the base in a greige suede.

NOTE: Glass shape and paint strokes are organic and differ from piece to piece to keep uniqueness in the artists own hand.

At checkout please use the 'Add a Note' option to write in the color choice you would like.