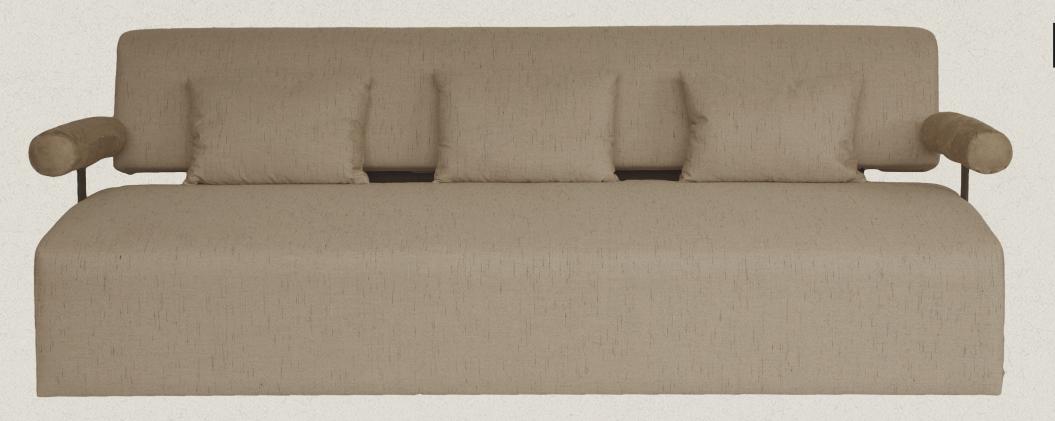

## PISA SOFA

LIST \$11,990

PISA SOFA TYPE: SETTEE

DIMENSIONS 87" W  $\times$  38" D  $\times$  30" H  $\times$  16" SH

MATERIALS Raw Steel, COM

LEAD-TIME 6-12 Weeks

### LEAN THIS WAY

The Pisa Sofa was inspired by The Leaning Tower of Pisa and Inertia.

Aside from following our three concepts of design (Deconstruction, Sculptural Elements, and Sensuality); This sofa features a play on strong forces against thinner materials with its raw steel arm supports and thick rounded upholstered bolster arms.