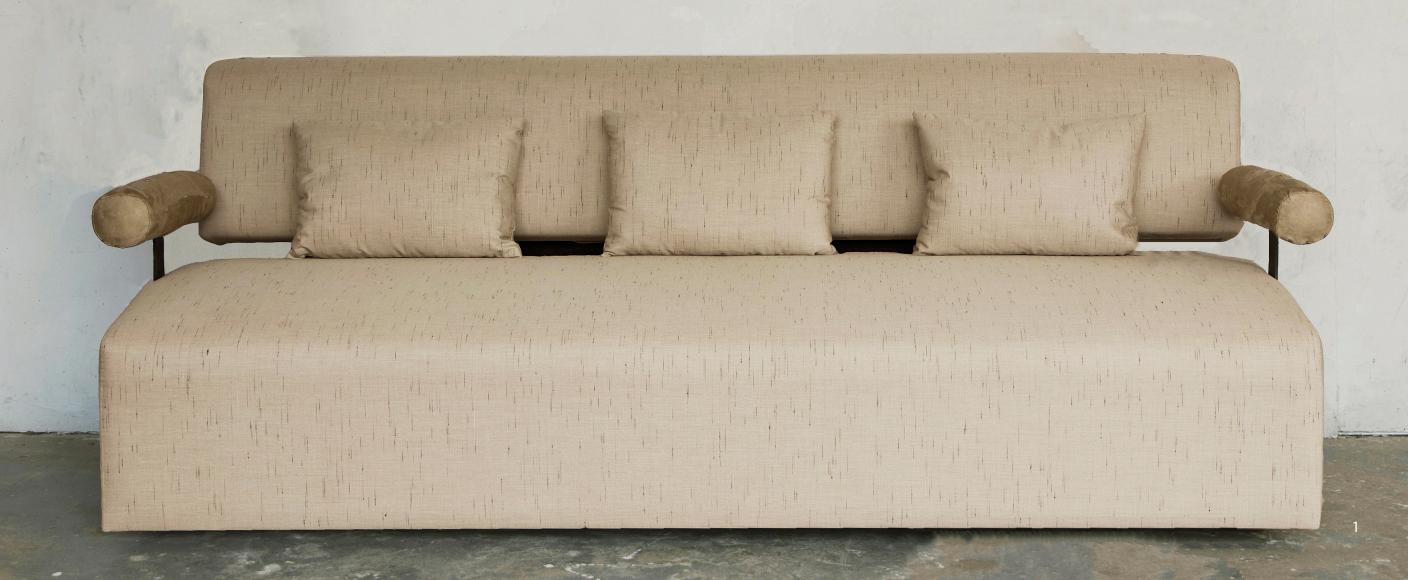

## PISA SOFA

LIST \$11,990

PISA SOFA TYPE: SETTEE

DIMENSIONS 87" W  $\times$  38" D  $\times$  30" H  $\times$  16" SH

MATERIALS Raw Steel, COM

LEAD-TIME 6-12 Weeks

### LEAN THIS WAY

The Pisa Sofa was inspired by The Leaning Tower of Pisa and Inertia.

Aside from following our three concepts of design (Deconstruction, Sculptural Elements, and Sensuality); This sofa features a play on strong forces against thinner materials with its raw steel arm supports and thick rounded upholstered bolster arms.