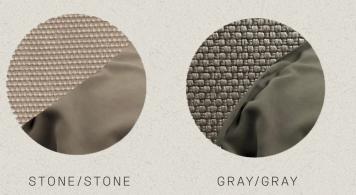

# DOMLO

STUDIOS







## PISA SOFA

LIST \$11,990

PISA SOFA TYPE: SETTEE

DIMENSIONS 87" W  $\times$  38" D  $\times$  30" H  $\times$  16" SH

MATERIALS Raw Steel, COM

LEAD-TIME 6-12 Weeks

### LEAN THIS WAY

The Pisa Sofa was inspired by The Leaning Tower of Pisa and Inertia.

Aside from following our three concepts of design (Deconstruction, Sculptural Elements, and Sensuality); This sofa features a play on strong forces against thinner materials with its raw steel arm supports and thick rounded upholstered bolster arms.

### CUSTOMIZATIONS

COM

12 Yards for the CushionS
4 Yards / 120 SF for Base & Inside Back Cushions
4 Yards for the Arms Pillows

### FABRICS

#### ITALIAN ULTRA SUEDE



#### ITALIAN TEXTURED WOVEN



#### WOVE/ULTRASUEDE MIX