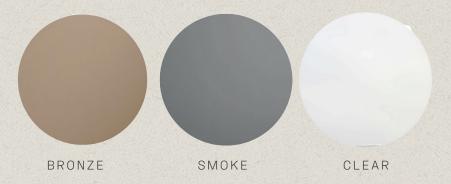

# FINISHES

FRAME FINISHES

MIRROR FINISHES

ASH COLORS

TAN ASH

#### SPECIALTY MIRROR FINISHES

\*Specialty finishes are considered custom and will have a custom fee assoicated

HEAVY GOLD