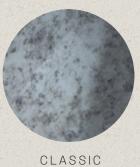

MATERIALS

Black Plaster, Raw Steel, Tan Burnt Ash, Clear

LEAD-TIME 6-12 Weeks

### ARCHES TO ARCHES FALLEN

The Fallen Arch Mirror consists of raw steel discs, sculpted plaster and burnt ash that is hand-spread. This mirror is a play on The Fall of The Roman Empire and it features an upside down arch, opposite of the arches we see in Rome today.

NOTE: Burnt Ash shape and color is organic and may differ from piece to piece to keep uniqueness in the artists own hand and technique.

### **CUSTOMIZATIONS** IDENTITY

ASH COLOR

Tan

Gray

PLASTER COLOR BM Paint Code

MIRROR

See Tearsheet for Finishes

# FINISHES

FRAME FINISHES



MIRROR FINISHES



ASH COLORS



TAN ASH

#### SPECIALTY MIRROR FINISHES

\*Specialty finishes are considered custom and will have a custom fee assoicated











HEAVY GOLD