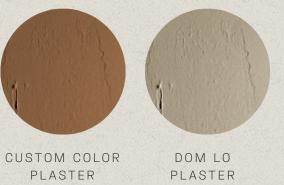

### **CUSTOMIZATIONS** IDENTITY

ASH COLOR

Tan

Gray

PLASTER COLOR BM Paint Code

MIRROR

See Tearsheet for Finishes