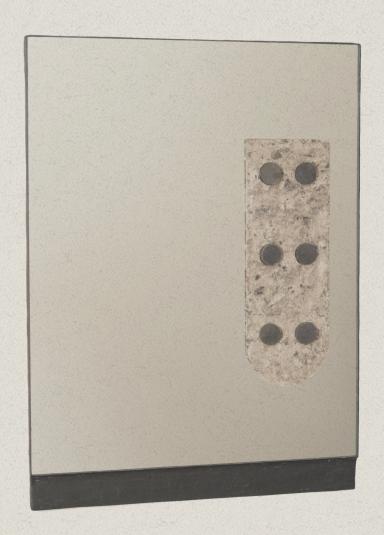

### ARCHES TO ARCHES FALLEN

The Fallen Arch Mirror consists of raw steel discs, sculpted plaster and burnt ash that is hand-spread. This mirror is a play on The Fall of The Roman Empire and it features an upside down arch, opposite of the arches we see in Rome today.

NOTE: Burnt Ash shape and color is organic and may differ from piece to piece to keep uniqueness in the artists own hand and technique.