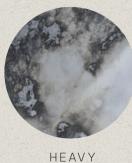

MATERIALS

Black Plaster, Raw Steel, Tan Burnt Ash, Clear

LEAD-TIME 6-12 Weeks

### ARCHES TO ARCHES FALLEN

The Fallen Arch Mirror consists of raw steel discs, sculpted plaster and burnt ash that is hand-spread. This mirror is a play on The Fall of The Roman Empire and it features an upside down arch, opposite of the arches we see in Rome today.

NOTE: Burnt Ash shape and color is organic and may differ from piece to piece to keep uniqueness in the artists own hand and technique.

### **CUSTOMIZATIONS** IDENTITY

ASH COLOR

Tan

Gray

PLASTER COLOR BM Paint Code

MIRROR

See Tearsheet for Finishes

# FINISHES

FRAME FINISHES



MIRROR FINISHES



ASH COLORS



TAN ASH

#### SPECIALTY MIRROR FINISHES

\*Specialty finishes are considered custom and will have a custom fee assoicated











HEAVY GOLD