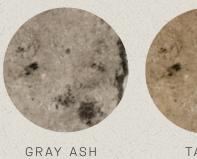

### **CUSTOMIZATIONS** IDENTITY

ASH COLOR

Tan

Gray

PLASTER COLOR BM Paint Code

MIRROR

See Tearsheet for Finishes

# FINISHES

FRAME FINISHES

MIRROR FINISHES

ASH COLORS

TAN ASH