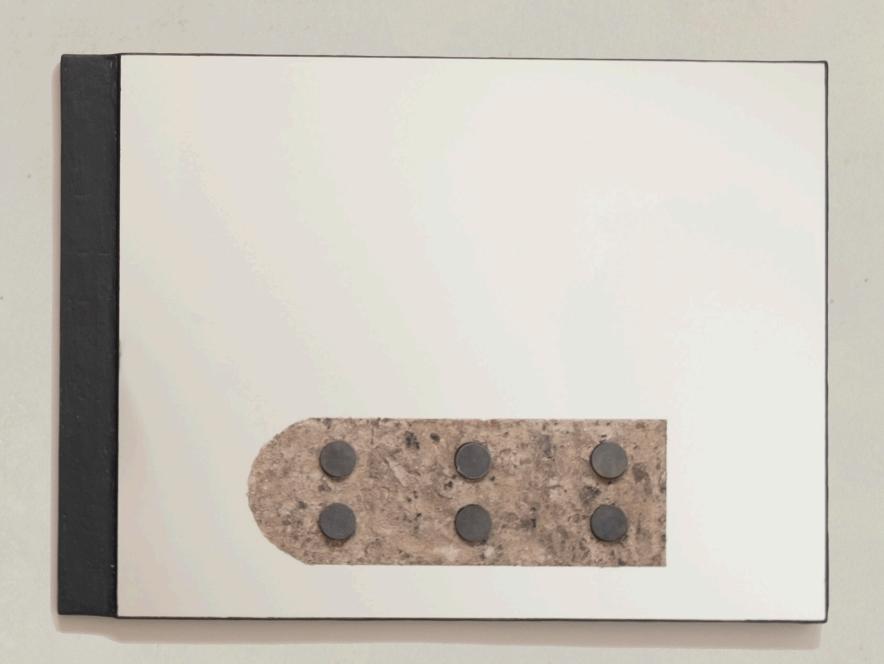

### ARCHES TO ARCHES FALLEN

The Fallen Arch Mirror consists of raw steel discs, sculpted plaster and burnt ash that is hand-spread. This mirror is a play on The Fall of The Roman Empire and it features an upside down arch, opposite of the arches we see in Rome today.

NOTE: Burnt Ash shape and color is organic and may differ from piece to piece to keep uniqueness in the artists own hand and technique.