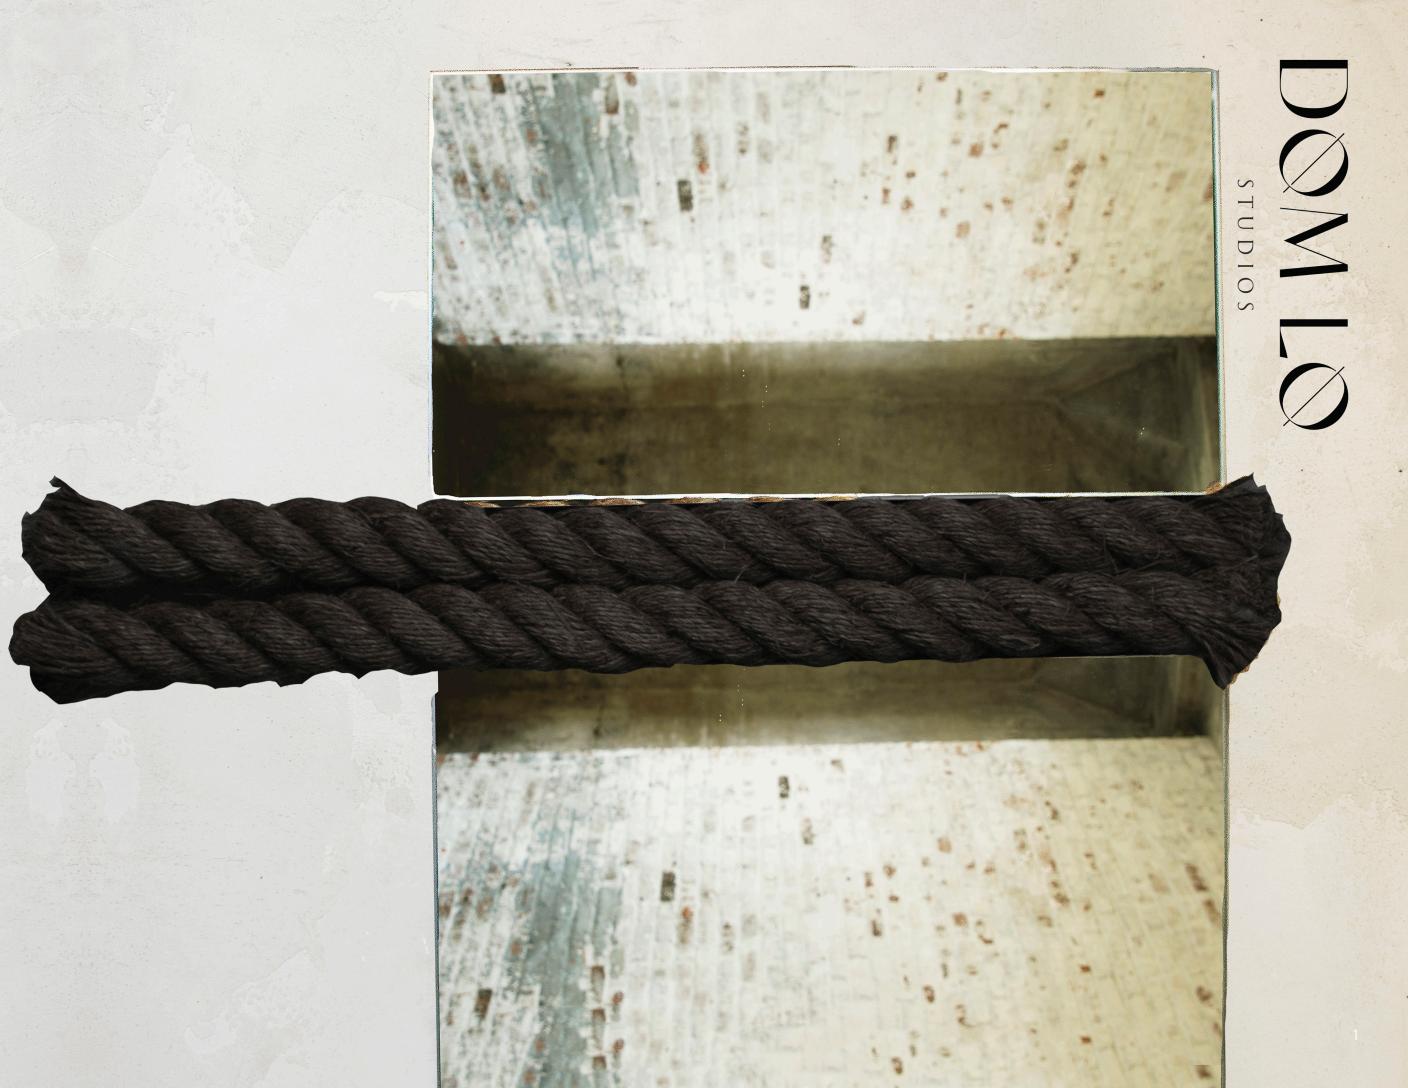

# BACCHANAL MIRROR

LIST \$2,750

## BACCHANAL MIRROR TYPE: WALL MIRROR

DIMENSIONS 34" W × 1.5" D × 22" H

MATERIALS Black Satin Lacquer, Black Rope, Clear Mirror

> LEAD-TIME 6-12 Weeks

## TO LOSE ONE'S SELF, LOSE IT UTTERLY BACCHANALIA

The Bacchanal Mirror was inspired by this black rope found in Herculaneum in the city of Pompeii under the debris from Mount Vesuvius. This rope is now on view in the Naples Museum.

NOTE: The ropes of this mirror are decorative and visual, they are not meant to be functional battle ropes like seen on the gym floor.