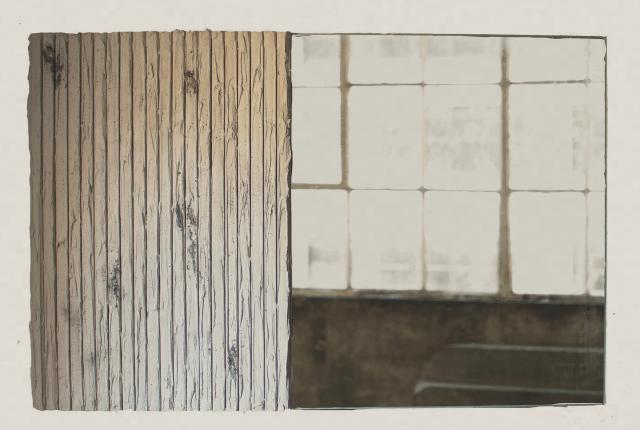

### FLUTED MINIMALISM

The Roman Flute Mirror consists of plaster that is hand-spread and worked, and is meant to resemble stone fluting seen all over Italy.

NOTE: Plaster shape is organic and may differ from piece to piece to keep uniqueness in the artists own hand and technique.

## CUSTOMIZATIONS

PLASTER COLOR
BM Paint Code

MIRROR
See Tearsheet for Finishes