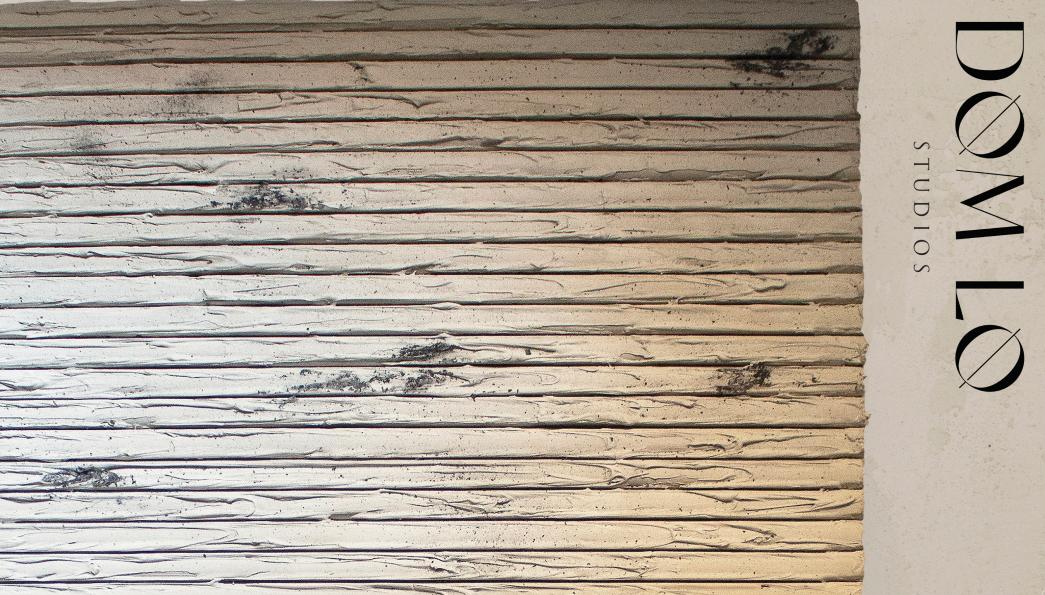

### FLUTED MINIMALISM

The Roman Flute Mirror consists of plaster that is hand-spread and worked, and is meant to resemble stone fluting seen all over Italy.

NOTE: Plaster shape is organic and may differ from piece to piece to keep uniqueness in the artists own hand and technique.

### ROMAN FLUTE MIRROR TYPE: WALL MIRROR

DIMENSIONS 34" W x 1" D x 22" H

MATERIALS
Beige Plaster, Burnt Ash, Clear Mirror

LEAD-TIME 6-12 Weeks