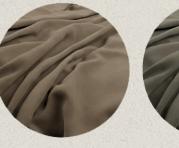

## SICILIAN TOWEL CHAIR

LIST \$3,500



## SICILIAN TOWEL CHAIR TYPE: CORNER ACCENT CHAIR

DIMENSIONS 24" W × 26" D × 34" H × 18" SH

> MATERIALS Raw Steel, COM

> > LEAD-TIME 6-12 Weeks

## ALL ROADS LEAD TO ROME WITH A DETOUR THROUGH TURKEY

This accent chair features both unconventionality and comfortability with its industrial raw steel back support and pillow top seat cushion. Inspired by the lounges of Marrakech, the steppes of the Island of Sicilia and various Italian bathhouses.

The Sicilian Towel Chair is not only inspired by these regions but also by the infamous Turkish Ottoman.

## CUSTOMIZATIONS IDENTITY

COM 4 Yards (1/2 Yard for Backrest)

FABRICS

ITALIAN ULTRA SUEDE











BEIGE



INDIGO

CAFFÈ

OLIVE GREEN

CAMEL

STONE

GRAY

ITALIAN TEXTURED WOVEN





STONE/STONE



GRAY/GRAY