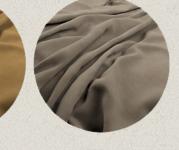

## SICILIAN TOWEL CHAIR

LIST \$3,500



## SICILIAN TOWEL CHAIR TYPE: CORNER ACCENT CHAIR

DIMENSIONS 24" W × 26" D × 34" H × 18" SH

> MATERIALS Raw Steel, COM

> > LEAD-TIME 6-12 Weeks

## ALL ROADS LEAD TO ROME WITH A DETOUR THROUGH TURKEY

This accent chair features both unconventionality and comfortability with its industrial raw steel back support and pillow top seat cushion. Inspired by the lounges of Marrakech, the steppes of the Island of Sicilia and various Italian bathhouses.

The Sicilian Towel Chair is not only inspired by these regions but also by the infamous Turkish Ottoman.

## CUSTOMIZATIONS IDENTITY

COM 4 Yards (1/2 Yard for Backrest)

FABRICS

ITALIAN ULTRA SUEDE











BEIGE



INDIGO

CAFFÈ

OLIVE GREEN

CAMEL

STONE

GRAY

ITALIAN TEXTURED WOVEN





STONE/STONE



GRAY/GRAY