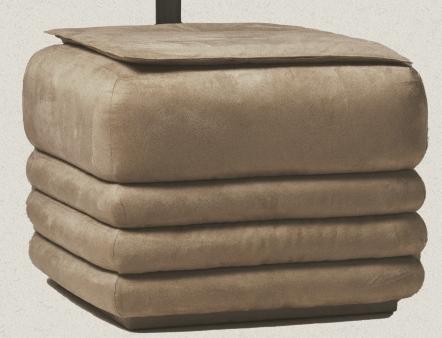

## SICILIAN TOWEL CHAIR

LIST \$3,500

## SICILIAN TOWEL CHAIR TYPE: CORNER ACCENT CHAIR

DIMENSIONS 24" W × 26" D × 34" H × 18" SH

> MATERIALS Raw Steel, COM

> > LEAD-TIME 6-12 Weeks

## ALL ROADS LEAD TO ROME WITH A DETOUR THROUGH TURKEY

This accent chair features both unconventionality and comfortability with its industrial raw steel back support and pillow top seat cushion. Inspired by the lounges of Marrakech, the steppes of the Island of Sicilia and various Italian bathhouses.