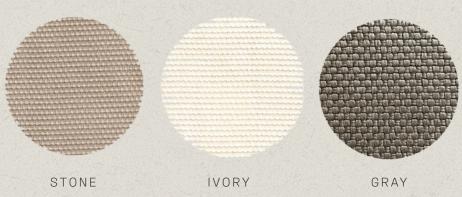

## CUSTOMIZATIONS IDENTITY

COM 4 Yards (1/2 Yard for Backrest)

FABRICS

ITALIAN ULTRA SUEDE

BEIGE

INDIGO

CAFFÈ

OLIVE GREEN

CAMEL

STONE

GRAY

ITALIAN TEXTURED WOVEN

STONE/STONE

GRAY/GRAY