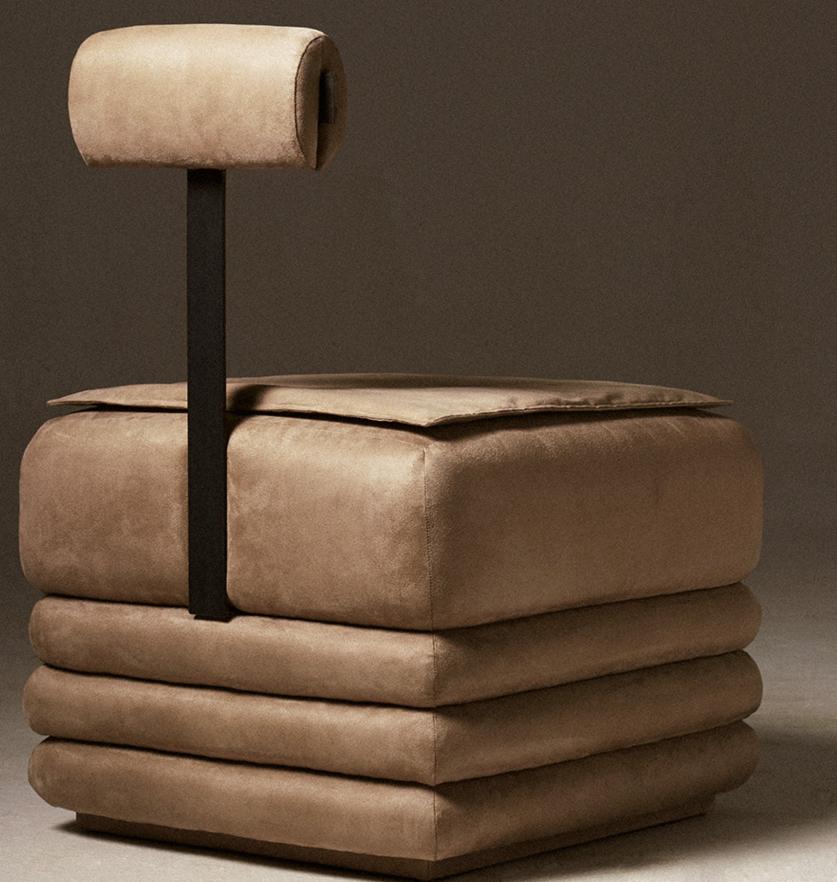

## SICILIAN TOWEL CHAIR

LIST \$3,500

## SICILIAN TOWEL CHAIR TYPE: CORNER ACCENT CHAIR

DIMENSIONS 24" W × 26" D × 34" H × 18" SH

> MATERIALS Raw Steel, COM

> > LEAD-TIME 6-12 Weeks

## ALL ROADS LEAD TO ROME WITH A DETOUR THROUGH TURKEY

This accent chair features both unconventionality and comfortability with its industrial raw steel back support and pillow top seat cushion. Inspired by the lounges of Marrakech, the steppes of the Island of Sicilia and various Italian bathhouses.

The Sicilian Towel Chair is not only inspired by these regions but also by the infamous Turkish Ottoman.